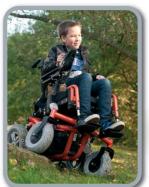

## **FEATURES**

Kids wheelchair for every terrain

The Forest Kids is an electronic wheelchair for children, used for indoor and outdoor and ideal in overcoming obstacles. The 4 wheels are always in contact with the ground even on rough surfaces up to 120 mm.

orange

inox

Electronic tilting of seat and back

Height adjustable pushing handles

Armrests adjustable in height

Legrests adjustable in width

Stability axle

Wide range of accessories and options.