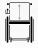

## **FEATURES**

Kids wheelchair for every terrain

The Forest Kids is an electronic wheelchair for children, used for indoor and outdoor and ideal in overcoming obstacles. The 4 wheels are always in contact with the ground even on rough surfaces up to 120 mm.

orange

inox

Electronic tilting of seat and back

Height adjustable pushing handles

Armrests adjustable in height

Legrests adjustable in width

Stability axle

Wide range of accessories and options.