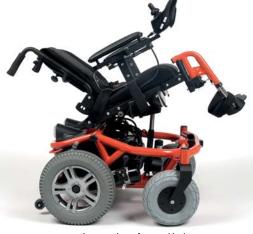

orange

inox

Electronic tilting of seat and back

Height adjustable pushing handles

Armrests adjustable in height

Legrests adjustable in width

Stability axle

Wide range of accessories and options.