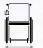

## **FEATURES**

Kids wheelchair for every terrain

The Forest Kids is an electronic wheelchair for children, used for indoor and outdoor and ideal in overcoming obstacles. The 4 wheels are always in contact with the ground even on rough surfaces up to 120 mm.

orange

inox

Electronic tilting of seat and back

Height adjustable pushing handles

Armrests adjustable in height

Legrests adjustable in width

Stability axle

Wide range of accessories and options.