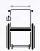

## **FEATURES**

Kids wheelchair for every terrain

The Forest Kids is an electronic wheelchair for children, used for indoor and outdoor and ideal in overcoming obstacles. The 4 wheels are always in contact with the ground even on rough surfaces up to 120 mm.

orange

inox

Electronic tilting of seat and back

Height adjustable pushing handles

Armrests adjustable in height

Legrests adjustable in width

Stability axle

Wide range of accessories and options.