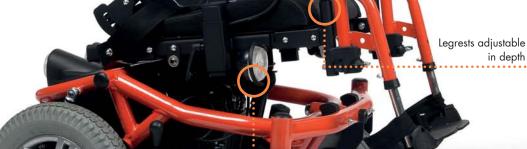

orange

inox

Electronic tilting of seat and back

Height adjustable pushing handles

Armrests adjustable in height

Legrests adjustable in width

Stability axle

Wide range of accessories and options.