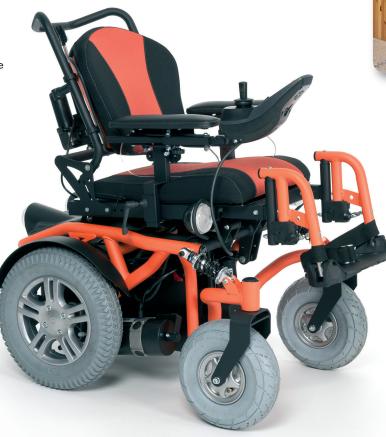

## Easy outdoor & indoor maneuvering

- Profiled front & large rear wheels
- 4 shock absorbers with adjustable pressure
- Ground clearance 80 mm
- Anti tipping
- Driving distance up to 20 km
- Front & Rear LED lighting
- Chassis better resistant against water splashing

## Great looking, fun design

- Springer + seat lift comes in an attractive design
- Reclinable seat and backrest
  - Swing away controller
    - Adjustable legand footrests
    - Adjustable armrests
      - Adjustable seat
- Accessories & options allow for more individual adjustments