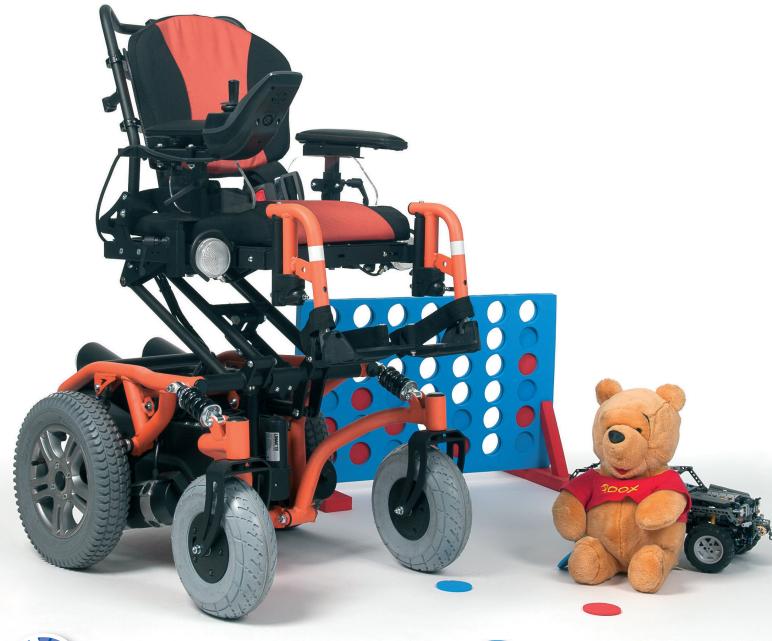

## Great looking, fun design

- Springer + seat lift comes in an attractive design
- Reclinable seat and backrest
  - Swing away controller
    - Adjustable legand footrests
    - Adjustable armrests
      - Adjustable seat
- Accessories & options allow for more individual adjustments