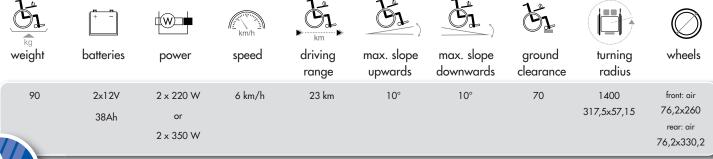

## Easy outdoor & indoor maneuvering

- Profiled front & large rear wheels
- 4 shock absorbers with adjustable pressure
- Ground clearance 80 mm
- Anti tipping
- Driving distance up to 20 km
- Front & Rear LED lighting
- Chassis better resistant against water splashing

Deviations in sizes and weight (15 mm and 1,5 kg) are possible