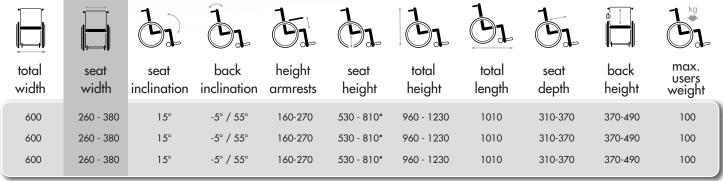

etter access& better social integration
- Modern looks & highly configurable











## Easy outdoor & indoor maneuvering

- Profiled front & large rear wheels
- 4 shock absorbers with adjustable pressure
- Ground clearance 80 mm
- Anti tipping
- Driving distance up to 20 km
- Front & Rear LED lighting
- Chassis better resistant against water splashing



## SEAT LIFT up to 350 mm

- Better social interaction
- Better access to places difficult to reach shelves at school, cupboard, drawers,...









## Great looking, fun design

- Springer + seat lift comes in an attractive design
- Reclinable seat and backrest
  - Swing away controller
    - Adjustable legand footrests
    - Adjustable armrests
      - Adjustable seat
- Accessories & options allow for more individual adjustments





Deviations in sizes and weight (15 mm and 1,5 kg) are possible