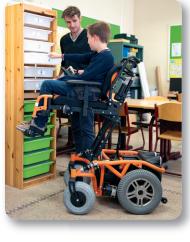

## Springer

- Easy maneuvering indoor and outdoor
- Lift function for better access& better social integration
- Modern looks & highly configurable

## SEAT LIFT up to 350 mm

- Better social interaction
- Better access to places difficult to reach shelves at school, cupboard, drawers,...

## Great looking, fun design

- Springer + seat lift comes in an attractive design
- Reclinable seat and backrest
  - Swing away controller
    - Adjustable legand footrests
    - Adjustable armrests
      - Adjustable seat
- Accessories & options allow for more individual adjustments