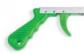

## Nicky

The helping hand Nicky is designed for daily assistance to grab or pick up small objects on the floor.

The front of the helping hand Nicky is equipped with a small magnet. It can help you to pick up small magnetic objects such as keys, coins or cans.

thickness: 12 mm length: 760 mm height: 110 mm weight: 0,15 kg colors: black, red, green, blue

black green

L