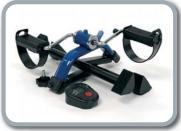

### Kim

Keep moving at home with a hand pedalo. A digital meter keeps tracks of your calories. Fully foldable for easy storage.

width: 400 mm length: 500 mm height: 300 mm disassembled height: 170 mm weight: 2,3 kg users weight: 50 kg