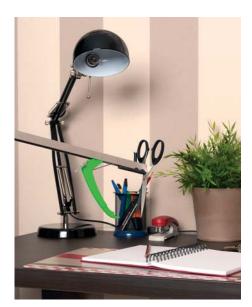

## Nicky

The helping hand Nicky is designed for daily assistance to grab or pick up small objects on the floor.

The front of the helping hand Nicky is equipped with a small magnet. It can help you to pick up small magnetic objects such as keys, coins or cans.