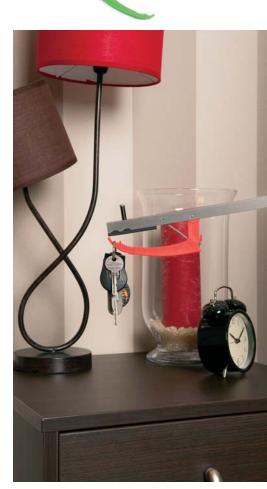

## Nicky

The helping hand Nicky is designed for daily assistance to grab or pick up small objects on the floor.

The front of the helping hand Nicky is equipped with a small magnet. It can help you to pick up small magnetic objects such as keys, coins or cans.