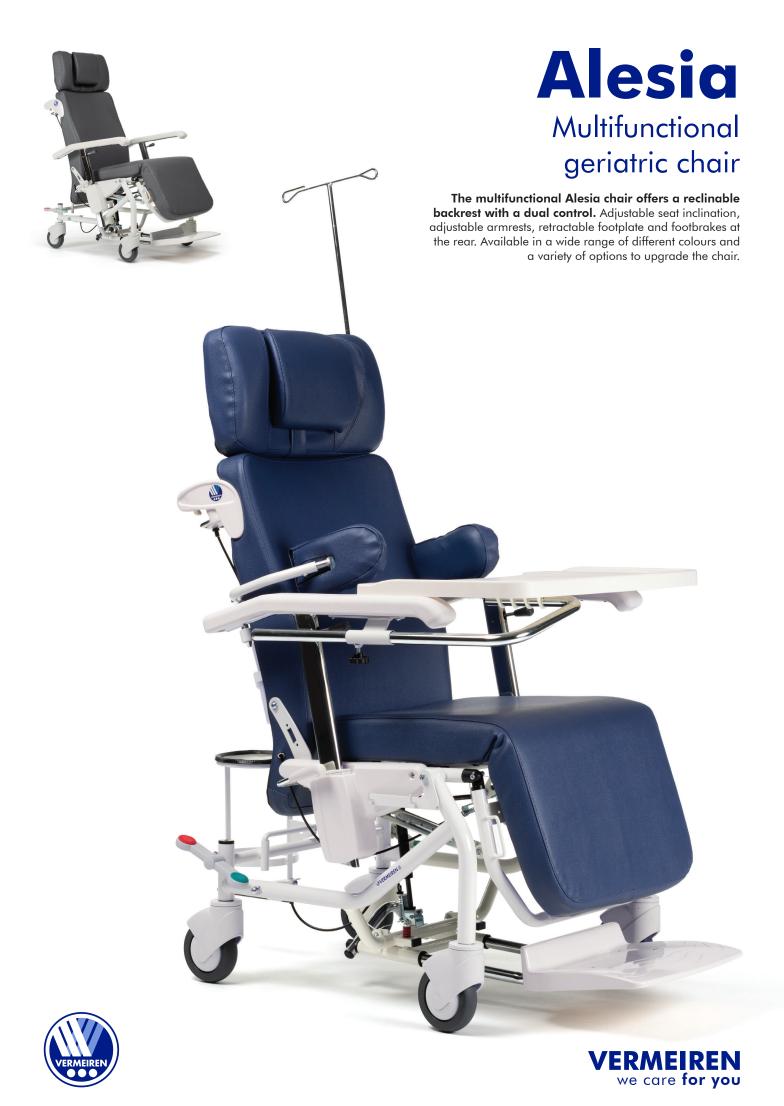

### Alesia, total comfort

Alesia is fitted with 4 swivel wheels with a diameter of 125 mm to facilitate moving around.

Alesia exists in different versions: with manually adjustable legrests or without legrests. The footplate can be retracted inwards and prevents tipping over. The armrests are adjustable in height and completely retractable facilitating transfers.

Complete with centralised brakes, rear directional wheels and a reinforced back which can be inclined by the user or by a third person (the controllers are interconnected).