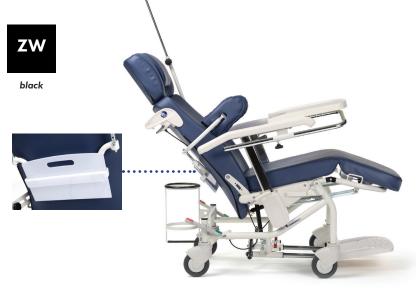

### Alesia, total comfort

Alesia is fitted with 4 swivel wheels with a diameter of 125 mm to facilitate moving around.

Alesia exists in different versions: with manually adjustable legrests or without legrests. The footplate can be retracted inwards and prevents tipping over. The armrests are adjustable in height and completely retractable facilitating transfers.

Complete with centralised brakes, rear directional wheels and a reinforced back which can be inclined by the user or by a third person (the controllers are interconnected).

# **Options**

- AL04 side-supports
- AL12 table
- AL52 serum holder
- AL55 adjustable and removable headrest
- AL83 canister holder
- AL84 document holder
- AL85 urine bag holder